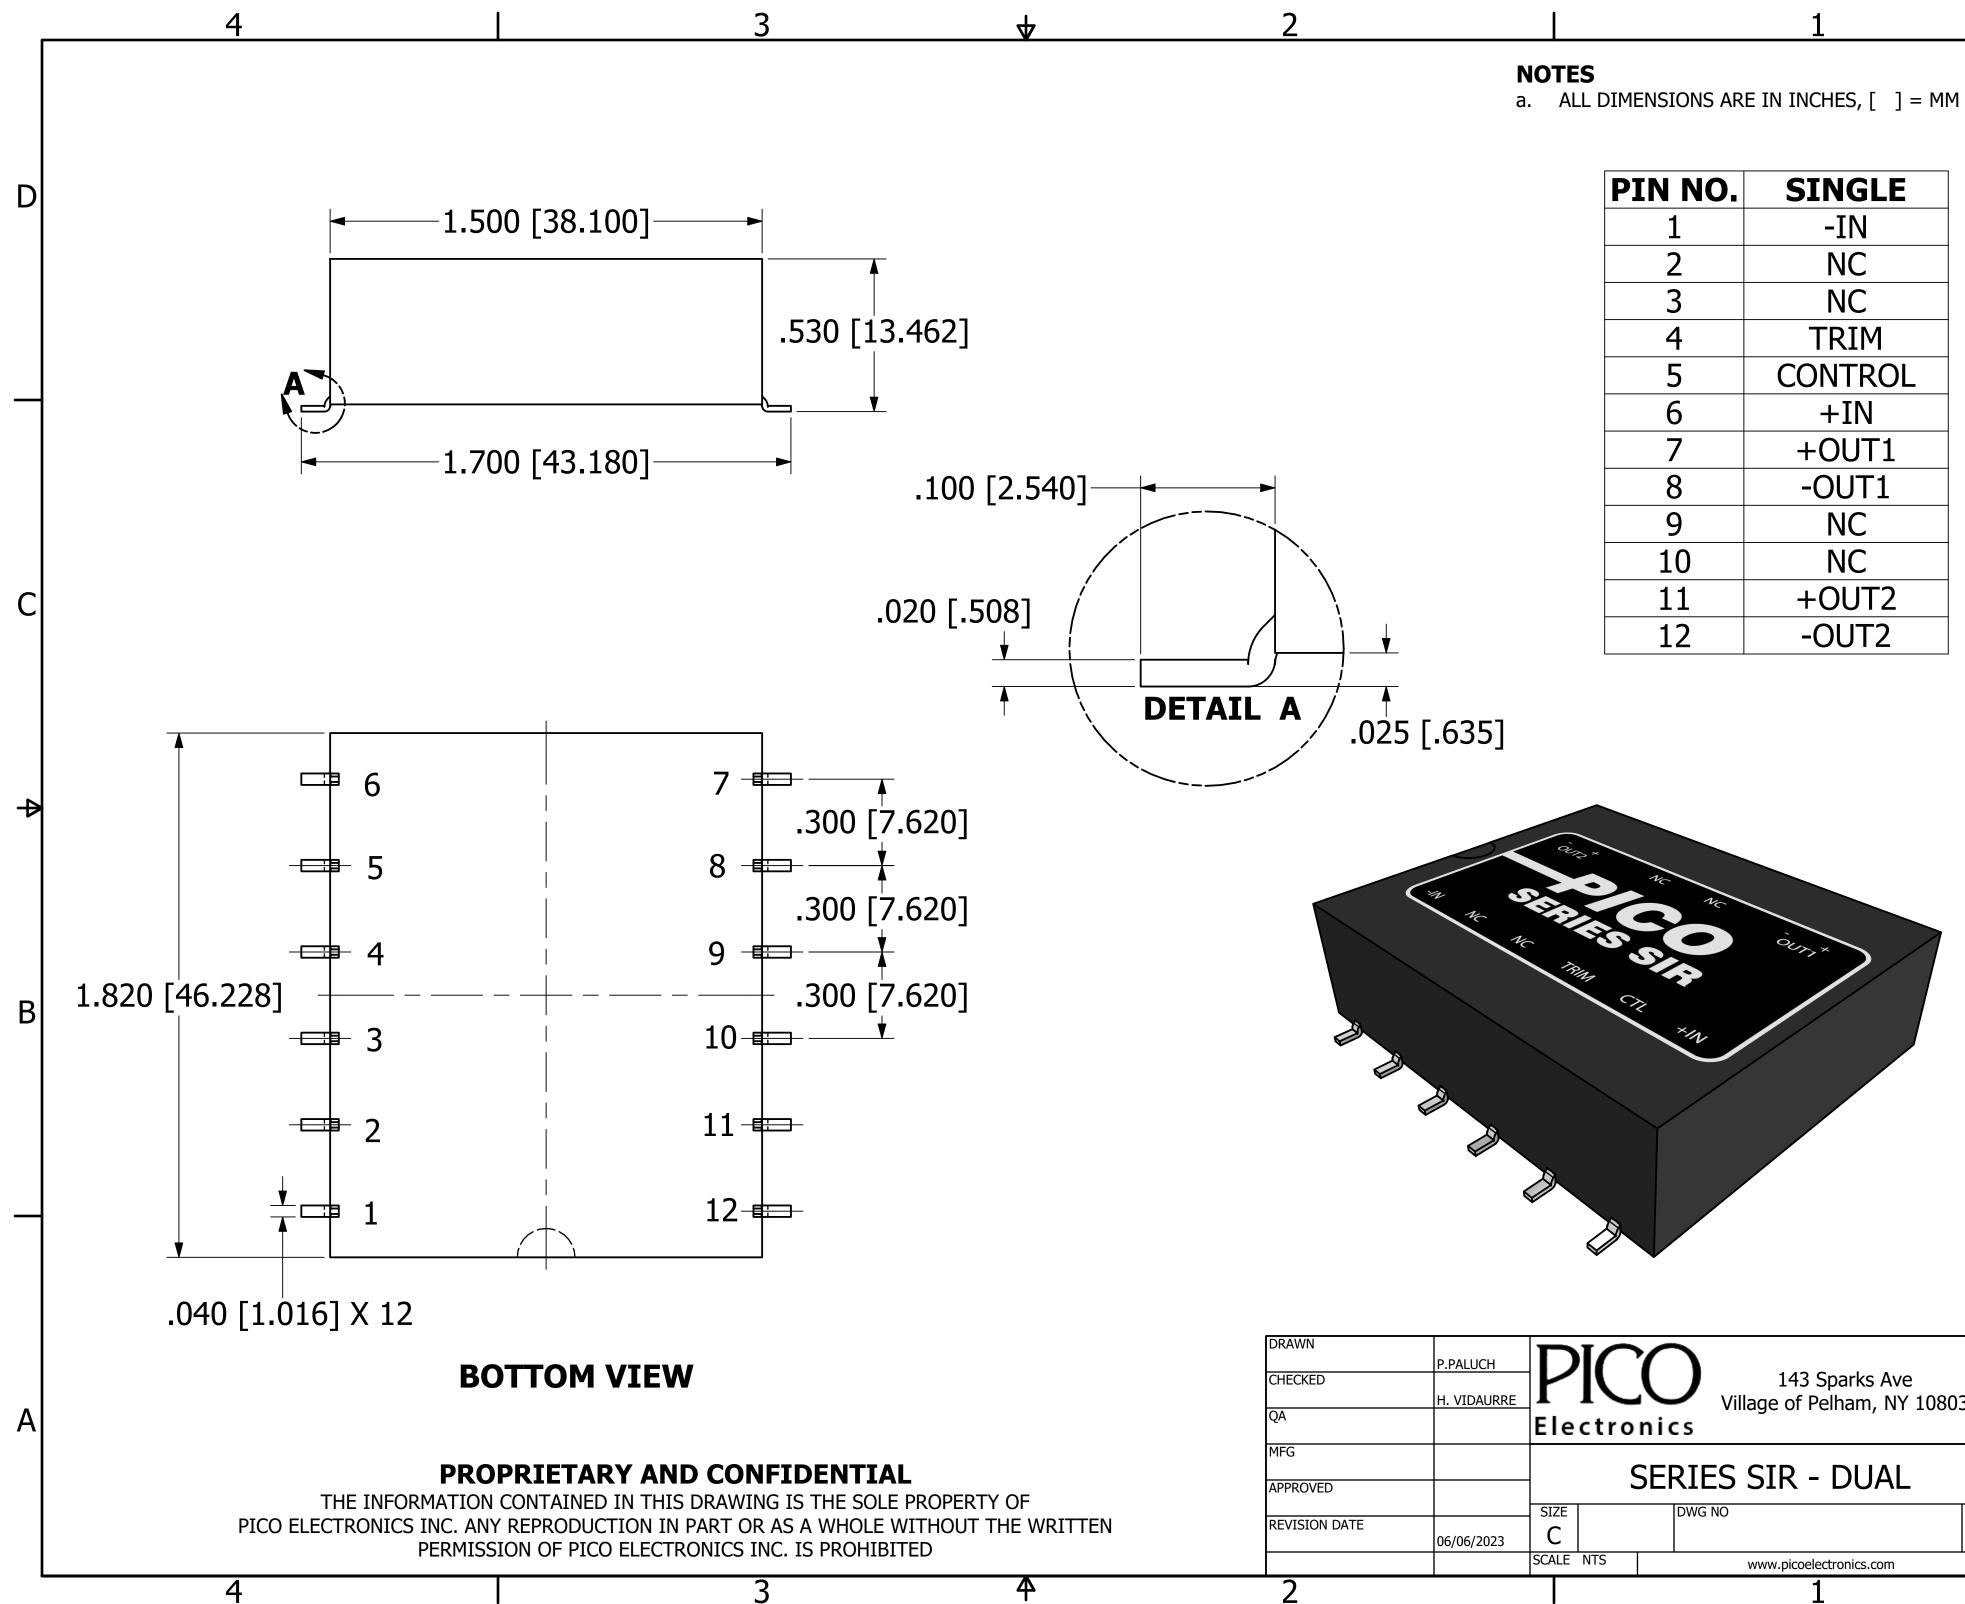

| PIN NO. | SINGLE  |
|---------|---------|
| 1       | -IN     |
| 2       | NC      |
| 3       | NC      |
| 4       | TRIM    |
| 5       | CONTROL |
| 6       | +IN     |
| 7       | +OUT1   |
| 8       | -OUT1   |
| 9       | NC      |
| 10      | NC      |
| 11      | +OUT2   |
| 12      | -OUT2   |

ID

C

4

B

| DRAWN<br>CHECKED | P.PALUCH    | PIC                               | Ò        | 143 Sparks Ave          |       |  |
|------------------|-------------|-----------------------------------|----------|-------------------------|-------|--|
| QA               | H. VIDAURRE | Electro                           |          | Village of Pelham, NY : | 10803 |  |
| MFG              |             | SERIES SIR - DUAL                 |          |                         |       |  |
| APPROVED         |             | $\gamma$ SERIES SIR - DUAL        |          |                         |       |  |
|                  |             | SIZE                              | DWG NO   | 0                       | REV   |  |
| REVISION DATE    | 06/06/2023  | C                                 |          |                         | 3     |  |
|                  |             | SCALE NTS www.picoelectronics.com |          |                         |       |  |
| 2                |             |                                   | <u>.</u> | 1                       |       |  |